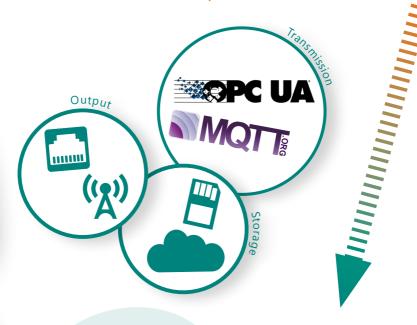

# PROCESS

standardized data formats

gateway configuration via intuitive Web-Ul access through browser and terminal browser state of the art graphical development environment for data control

individually expandable with plugins support by remote access embedded ftp-server

output by Ethernet cable or wireless via LTE standardized transmission (OPC UA, MQTT et al.)

possibility to store the data in the cloud or locally data conversion: Modbus-RTU, BACnet, Snap7 etc. at the gateway