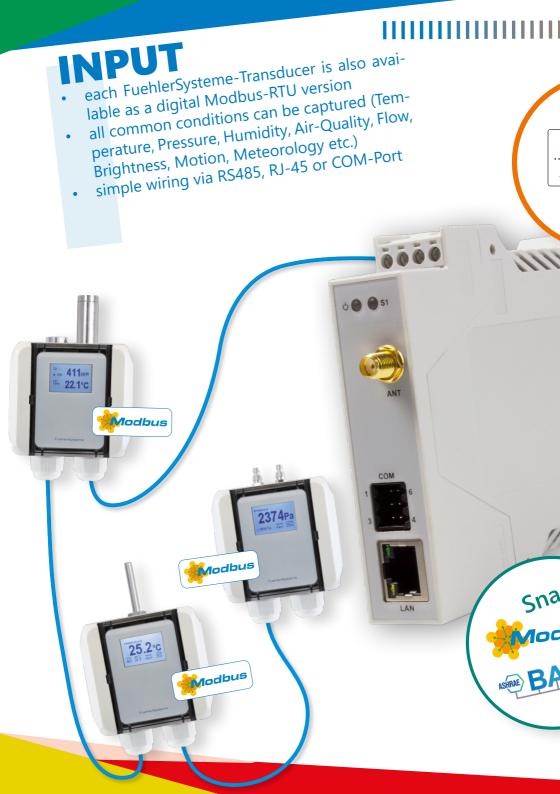

# PROCESS

standardized data formats

gateway configuration via intuitive Web-Ul access through browser and terminal browser state of the art graphical development environment for data control

individually expandable with plugins support by remote access embedded ftp-server

output by Ethernet cable or wireless via LTE standardized transmission (OPC UA, MQTT et al.)

possibility to store the data in the cloud or locally data conversion: Modbus-RTU, BACnet, Snap7 etc. at the gateway