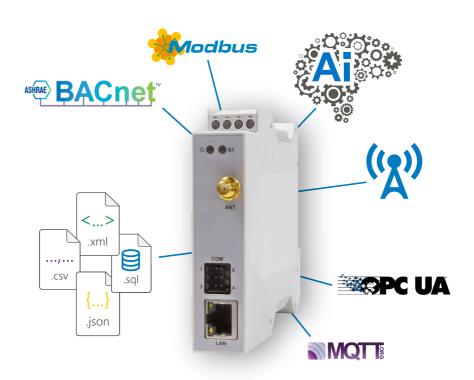

# PROCESS

standardized data formats

gateway configuration via intuitive Web-Ul access through browser and terminal browser state of the art graphical development environment for data control

individually expandable with plugins support by remote access embedded ftp-server

output by Ethernet cable or wireless via LTE standardized transmission (OPC UA, MQTT et al.)

possibility to store the data in the cloud or locally data conversion: Modbus-RTU, BACnet, Snap7 etc. at the gateway