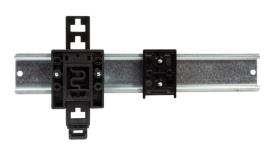

## Snap-on mounting for DIN rails

Measuring size: -

Output: -

Highlights: snap-on mounting for DIN rails, industry housing

# Description

The SB/E snap-on mounting for DIN rails is made for room or industry housing. The snap-on mounting can be installed onto the housing by the in scope of delivery 2 fastening screws, a pre-drilling of holes is required.

#### SB/E-02

Snap-on mounting for DIN rails, industry housing (basic)

## SB/E-03

Snap-on mounting for DIN rails, industry housing (premium)