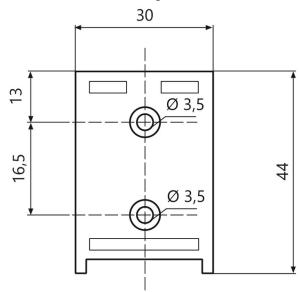

# **Dimensional Drawing**

## **Technical Specifications**

| Material   | polyamide                                            |
|------------|------------------------------------------------------|
| Dimensions | 24 x 48 x 75 (H x W x T) (dimensions of front frame) |