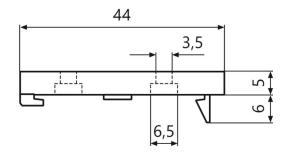

# **Dimensional Drawing**

## **Technical Specifications**

| Material   | polyamide                                            |
|------------|------------------------------------------------------|
| Dimensions | 24 x 48 x 75 (H x W x T) (dimensions of front frame) |