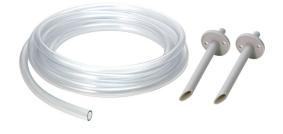

#### Hose connection set

Measuring size: -

Output: -

Highlights: PVC, silicone, plastic-/ metal pipes

# Description

Hose connection set for pressure transducers and pressure switches.

#### 6550

hose connection set with 2 m PVC-hose, 2 metal tubes 90° and 2 rubber gromet

#### 6555

hose connection set with 2 m PVC-hose, 2 plastic pipes and 4 fixing screws

## 6556

hose connection set with 2 m silicone-hose, 2 metal tubes 90° and 2 rubber gromet

hose connection set with 2 m silicone-hose, 2 plastic pipes and 4 fixing screws

#### SAS/D-1

hose connection set, with 2 m PVC-hose, 2 plastic pipes and 4 fixing screws