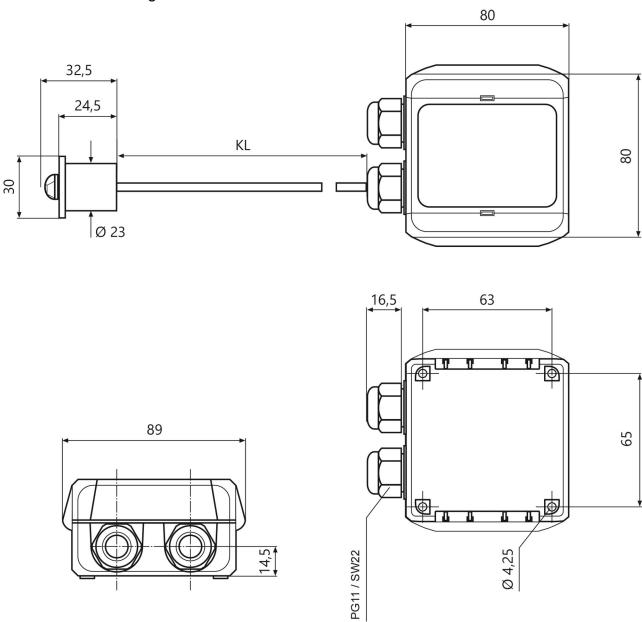

# **Dimensional Drawing**

#### **Technical Specifications**

| recrimear openineations  | •                                                                                    |
|--------------------------|--------------------------------------------------------------------------------------|
| Measuring principle      | alteration of position from persons and subjects with an temperature difference of > |
|                          | 3 K to the sensor                                                                    |
| Measurement range motion | motion yes/no, apex angle 90°/110° on 360° range, reach 10 m                         |
| Response time (t90)      | <1s                                                                                  |
| Sensor                   | infrared motion sensor                                                               |
| Sensor protection        | mounted inside housing                                                               |
| Supply voltage           | 24 V AC/DC (±5%)                                                                     |
| Current consumption      | max. 20 mA at 24 V DC                                                                |
| Alarm output             | 1 x potential-free change-over contact, 48 V, 1 A                                    |
| Holding time             | adjustable from 5 sec. up to 15 min. by 270° potentiometer                           |
| Electrical connection    | screw terminals max. 1,5 mm <sup>2</sup>                                             |
| Cable                    | 1 m PVC cable                                                                        |
| Housing                  | Sensor: aluminium, colour signal white like RAL 9003, Electronic: polycarbonate PC   |
|                          | UL 94 V0 with hinge locks, color signal white similar to RAL 9003                    |
| Cable gland              | PG11 high-strength cable gland with strain relief                                    |
| Dimensions               | Housing: L 89 x W 80 x H 47 mm                                                       |
| Protection type          | Housing/electronic: IP65, Sensor: IP30                                               |
| Protection class         | III                                                                                  |
| Working range r.H.       | 098% r.H. in contaminant-free, non-condensing air                                    |
| Working temperature      | 0+50°C                                                                               |
| Storage temperature      | -20+50°C                                                                             |
| Installation             | in the false ceiling by 2 tension springs                                            |
|                          | •                                                                                    |