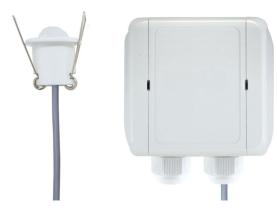

## Description

The motion sensor BFD/A registers movements over a scope 360° with a coverage of approx. 10 m using infrared sensors and, in the event of a movement, switches a changeover contact. The retention time can be freely set between 5 seconds and 15 minutes using a 270° potentiometer. The unobtrusive housing with a clip fastening and reverse polarity protected socket is suitable for the quick assembly in intermediate ceilings. The motion sensor is used for motion dependent control processes, such as e.g. temperature or light control in offices.

#### **Technical Specifications**

| recrimear openineations  | •                                                                                    |
|--------------------------|--------------------------------------------------------------------------------------|
| Measuring principle      | alteration of position from persons and subjects with an temperature difference of > |
|                          | 3 K to the sensor                                                                    |
| Measurement range motion | motion yes/no, apex angle 90°/110° on 360° range, reach 10 m                         |
| Response time (t90)      | <1s                                                                                  |
| Sensor                   | infrared motion sensor                                                               |
| Sensor protection        | mounted inside housing                                                               |
| Supply voltage           | 24 V AC/DC (±5%)                                                                     |
| Current consumption      | max. 20 mA at 24 V DC                                                                |
| Alarm output             | 1 x potential-free change-over contact, 48 V, 1 A                                    |
| Holding time             | adjustable from 5 sec. up to 15 min. by 270° potentiometer                           |
| Electrical connection    | screw terminals max. 1,5 mm <sup>2</sup>                                             |
| Cable                    | 1 m PVC cable                                                                        |
| Housing                  | Sensor: aluminium, colour signal white like RAL 9003, Electronic: polycarbonate PC   |
|                          | UL 94 V0 with hinge locks, color signal white similar to RAL 9003                    |
| Cable gland              | PG11 high-strength cable gland with strain relief                                    |
| Dimensions               | Housing: L 89 x W 80 x H 47 mm                                                       |
| Protection type          | Housing/electronic: IP65, Sensor: IP30                                               |
| Protection class         | III                                                                                  |
| Working range r.H.       | 098% r.H. in contaminant-free, non-condensing air                                    |
| Working temperature      | 0+50°C                                                                               |
| Storage temperature      | -20+50°C                                                                             |
| Installation             | in the false ceiling by 2 tension springs                                            |
|                          | •                                                                                    |